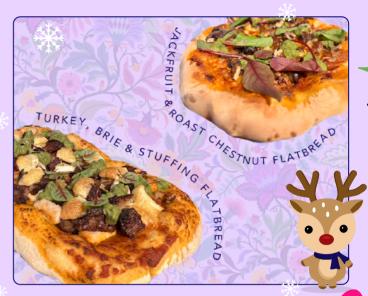

#### TURKEY, BRIE & STUFFING FLATBREAD £14.95

Homemade flatbread with festive roast turkey, brûléed brie, crispy pork stuffing, pea puree, red onion and cranberry sauce.

Add: ① Pigs in blankets 2.40 ① Crispy chipped potatoes 2.40

## JACKFRUIT & ROAST CHESTNUT FLATBREAD 14.95 (V)