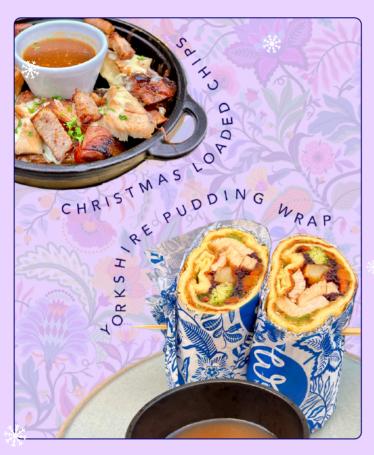

# YORKSHIRE PUDDING CHRISTMAS DINNER WRAP £14.95

Homemade Yorkshire pudding loaded with Christmas dinner and all the trimmings rolled into a wrap. Festive roast turkey, crispy pork stuffing, pea puree, red cabbage and festive veg served with roast potatoes and a dipping pot of gravy.

#### **CHRISTMAS DINNER LOADED CHIPS 13.95**

Homemade chips loaded with melted cheese, roast turkey, crispy sausage stuffing, pigs in blankets and a gravy dipping pot.

(v) Vegetarian