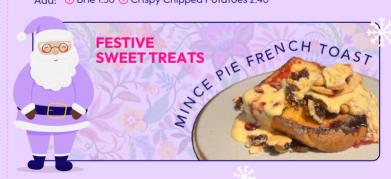

#### MINCE PIE FRENCH TOAST 14.95

Thick sliced Shokupan milk bread French Toast loaded with rich cinnamon custard, mulled wine syrup and homemade mince pie crumble. This sweet treat would definitely make Santa's Nice List.