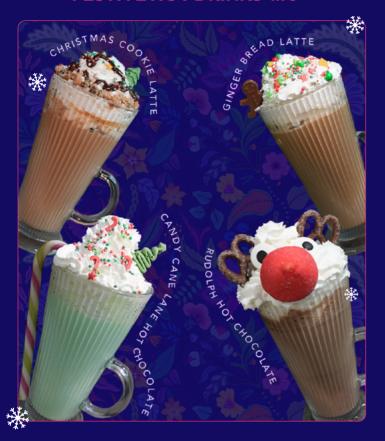

## **RUDOLPH HOT CHOCOLATE**

Rich, velvety hot chocolate made with luxury Belgian chocolate drops infused with a hint of caramel, topped with a snowdrift of whipped cream, sweetie eyes, chocolate covered antlers and a marshmallow Rudolph red nose.

#### **CANDY CANE LANE HOT CHOCOLATE**

Peppermint hot chocolate made with white Belgian chocolate drops and peppermint syrup, topped with a snowdrift of whipped cream, Christmas sprinkles and a candy cane.

#### **CHRISTMAS COOKIES LATTE**

Speciality latte infused with Christmas cookie syrup, topped with whipped cream and sprinkled with a chocolate chip cookie crumb.

## **GINGERBREAD LATTE**

A festive favourite our Gingerbread latte is infused with gingerbread syrup, topped with whipped cream, Christmas sprinkles and a cute chocolate Gingerbread Man.