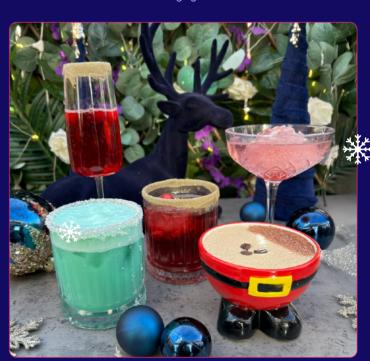

#### **JACK FROST**

Winter wonderland in a glass, our snow-kissed Jack Frost cocktail shakes vodka, blue curação, pineapple juice, and creamy coconut together to create a frosty, velvety texture.

#### SANTA PANTS ESPRESSO MARTINI

A creamy Christmas Baileys spiked Espresso Martini served in Santa pants finished with a flurry of chocolate.

#### **VERY MERRY BERRY BELLINI**

A cocktail with timeless sophistication, Blackberry and Cranberry infused Prosecco served in a champagne flute with a fresh berry

#### GINGERBREAD INFUSED FROZEN ROSE G&T

Didsbury rhubarb & ginger gin with gingerbread liqueur infused ice rose served with London Essence ginger ale.